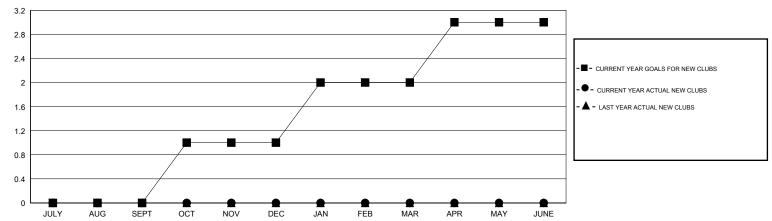

## **LOCATION UTAH**

 $\mathsf{GMT}\;\mathsf{CA}\;1$ 

|               |                  | Clubs             |                  |                  |                       |                    | Members                             |                    |                  |
|---------------|------------------|-------------------|------------------|------------------|-----------------------|--------------------|-------------------------------------|--------------------|------------------|
|               | RESUI            | LTS FOR 2015-2016 | i                |                  | RESULTS FOR 2015-2016 |                    |                                     |                    |                  |
| QUARTER       | NEW CLUB<br>GOAL | NEW CLUBS         | DROPPED<br>CLUBS | NET<br>GAIN/LOSS | QUARTER               | NEW MEMBER<br>GOAL | CHARTER AND<br>NEW MEMBERS<br>ADDED | DROPPED<br>MEMBERS | NET<br>GAIN/LOSS |
| JULY/AUG/SEPT | 0                | 0                 | 0                | 0                | JULY/AUG/SEPT         | 4                  | 6                                   | 15                 | -9               |
| OCT/NOV/DEC   | 1                | 0                 | 0                | 0                | OCT/NOV/DEC           | 22                 | 34                                  | 40                 | -6               |
| JAN/FEB/MAR   | 1                | 0                 | 1                | -1               | JAN/FEB/MAR           | 24                 | 38                                  | 28                 | 10               |
| APR/MAY/JUNE  | 1                | 0                 | 0                | 0                | APR/MAY/JUNE          | 25                 | 0                                   | 0                  | 0                |

### GOALS AND ACTUAL NEW CLUBS CUMULATIVE