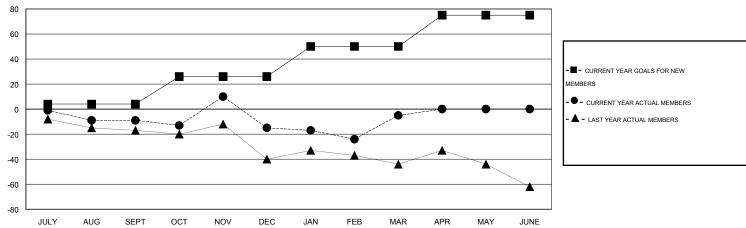

## **LOCATION UTAH**

 $\mathsf{GMT}\;\mathsf{CA}\;1$ 

|               |                  | Clubs             |                  |                  |                       |                    | Members                             |                    |                  |
|---------------|------------------|-------------------|------------------|------------------|-----------------------|--------------------|-------------------------------------|--------------------|------------------|
|               | RESUI            | LTS FOR 2015-2016 | i                |                  | RESULTS FOR 2015-2016 |                    |                                     |                    |                  |
| QUARTER       | NEW CLUB<br>GOAL | NEW CLUBS         | DROPPED<br>CLUBS | NET<br>GAIN/LOSS | QUARTER               | NEW MEMBER<br>GOAL | CHARTER AND<br>NEW MEMBERS<br>ADDED | DROPPED<br>MEMBERS | NET<br>GAIN/LOSS |
| JULY/AUG/SEPT | 0                | 0                 | 0                | 0                | JULY/AUG/SEPT         | 4                  | 6                                   | 15                 | -9               |
| OCT/NOV/DEC   | 1                | 0                 | 0                | 0                | OCT/NOV/DEC           | 22                 | 34                                  | 40                 | -6               |
| JAN/FEB/MAR   | 1                | 0                 | 1                | -1               | JAN/FEB/MAR           | 24                 | 38                                  | 28                 | 10               |
| APR/MAY/JUNE  | 1                | 0                 | 0                | 0                | APR/MAY/JUNE          | 25                 | 0                                   | 0                  | 0                |

#### GOALS AND ACTUAL MEMBERS CUMULATIVE

| DROPPED CLUBS: 1  DROPPED MEMBERS |              | 20 CLUBS OF 29 ADDED 1 OR MORE<br>NEW MEMBERS | GENDER DISTRIBU<br>MALE<br>FEMALE     | TION<br>471 (66.53%)<br>237 (33.47%) |            |
|-----------------------------------|--------------|-----------------------------------------------|---------------------------------------|--------------------------------------|------------|
| DECEASED CLUB CANCELLED OTHER     | 4<br>0<br>79 | CLICK HERE FOR HEALTH ASSESSMENT DATA         | FAMILY UNIT MEMBERS HEAD OF HOUSEHOLD |                                      | 246<br>121 |
| TOTAL                             | 83           |                                               | NON-HEAD OF HOUSEHOL                  | 125                                  |            |